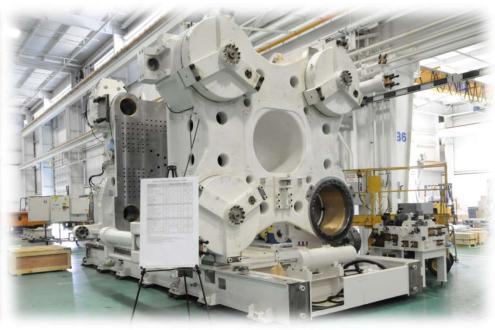

Injection Molding, Die Casting, & Extrusion Machine

Manufactures Injection Molding Machines

Supports Manufacturing, Design, & Services

### Factory Overview

Assembly Area: 64,500 SQ FT

Parts Storage Area: 16,050 SQ FT

Office Area: 13,950 SQ FT

Various Overhead Cranes Ranging From 60T – 3T

4000T Rebuild Capacity

Wet Painting & Powder Coating with Oven