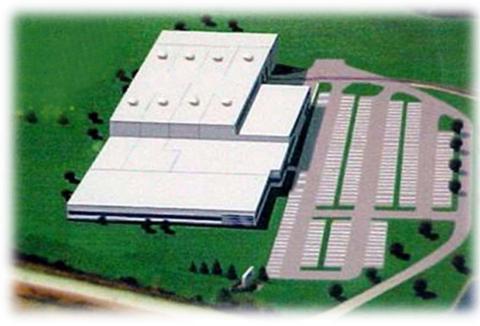

#### Headquarter Office & Factory Profile

Located in Ann Arbor, Michigan (near Detroit)

Building Established in 1996

UBE Machinery Inc. Property: 26 acres

Plant Area: 94,500 SQ FT

Approximately 45 Employees (10 Japanese)

### Factory Overview

Assembly Area: 64,500 SQ FT

Parts Storage Area: 16,050 SQ FT

Office Area: 13,950 SQ FT

Various Overhead Cranes Ranging From 60T – 3T

4000T Rebuild Capacity

Wet Painting & Powder Coating with Oven