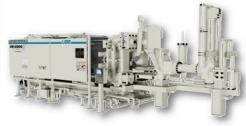

Injection Molding, Die Casting, & Extrusion Machine

Manufactures Injection Molding Machines

Supports Manufacturing, Design, & Services

### Factory Overview

Assembly Area: 64,500 SQ FT

Parts Storage Area: 16,050 SQ FT

Office Area: 13,950 SQ FT

Various Overhead Cranes Ranging From 60T – 3T

4000T Rebuild Capacity

Wet Painting & Powder Coating with Oven