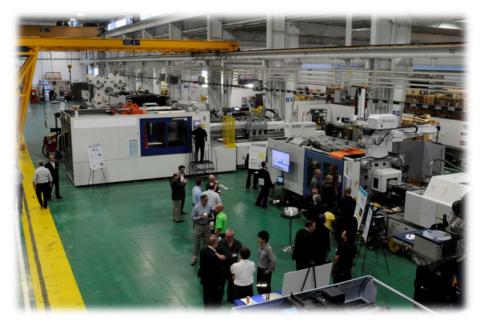

### Factory Overview

Assembly Area: 64,500 SQ FT

Parts Storage Area: 16,050 SQ FT

Office Area: 13,950 SQ FT

Various Overhead Cranes Ranging From 60T – 3T

4000T Rebuild Capacity

Wet Painting & Powder Coating with Oven

Machining Equipment & Piping/Welding Equipment