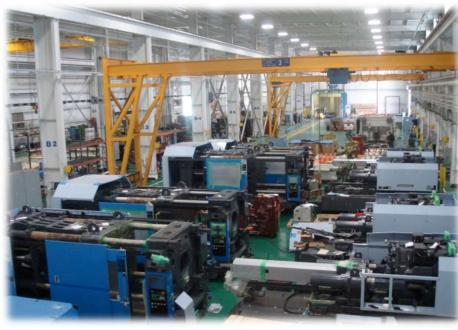

### Factory Overview

Assembly Area: 64,500 SQ FT

Parts Storage Area: 16,050 SQ FT

Office Area: 13,950 SQ FT

Various Overhead Cranes Ranging From 60T – 3T

4000T Rebuild Capacity

Wet Painting & Powder Coating with Oven

Machining Equipment & Piping/Welding Equipment