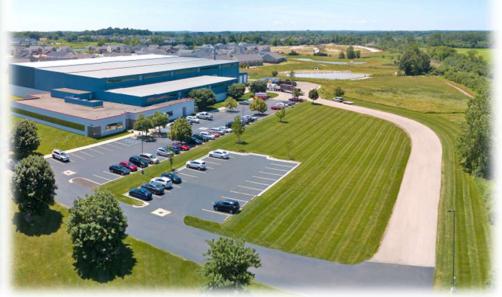

#### Headquarter Office & Factory Profile

Located in Ann Arbor, Michigan (near Detroit)

Building Established in 1996

UBE Machinery Inc. Property: 26 acres

Plant Area: 94,500 SQ FT

Approximately 45 Employees (10 Japanese)

### Factory Overview

Assembly Area: 64,500 SQ FT

Parts Storage Area: 16,050 SQ FT

Office Area: 13,950 SQ FT

Various Overhead Cranes Ranging From 60T – 3T

4000T Rebuild Capacity

Wet Painting & Powder Coating with Oven