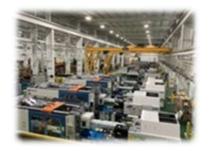

### Factory Overview

Assembly Area: 64,500 SQ FT

Parts Storage Area: 16,050 SQ FT

Office Area: 13,950 SQ FT

Various Overhead Cranes Ranging From 60T – 3T

4000T Rebuild Capacity

Wet Painting & Powder Coating with Oven

Machining Equipment & Piping/Welding Equipment