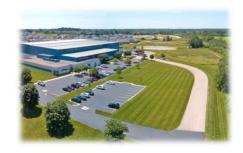

#### Headquarter Office & Factory Profile

Located in Ann Arbor, Michigan (near Detroit)

Building Established in 1996

UBE Machinery Inc. Property: 26 acres

Plant Area: 94,500 SQ FT

Approximately 45 Employees (10 Japanese)

Injection Molding, Die Casting, & Extrusion Machine

Manufactures Injection Molding Machines

Supports Manufacturing, Design, & Services